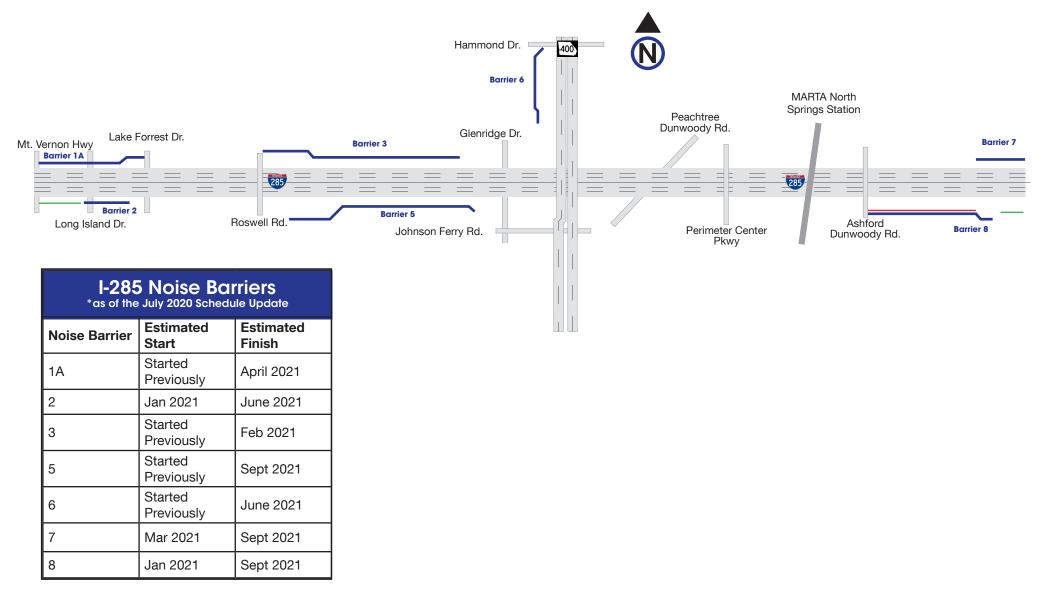

## Transform 285/400 Project

\*Map is not to scale. \*Dates are subject to change based on schedule.

For more information visit:

http://www.dot.ga.gov/BS/Projects/ SpecialProjects/1285SR400

\*Map is not to scale. \*Dates are subject to change based on schedule.