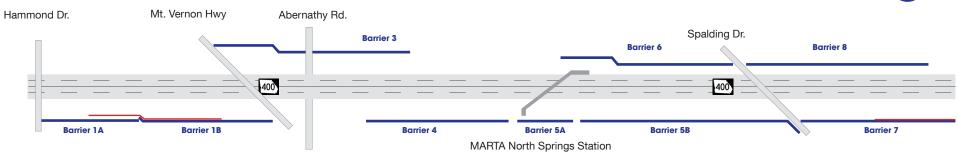

## Transform 285/400 Project

| SR 400 Noise Barriers *as of the July 2020 Schedule Update |                            |                  |
|------------------------------------------------------------|----------------------------|------------------|
| Noise Barrier                                              | Estimated/<br>Actual Start | Estimated Finish |
| 1A                                                         | June 2020                  | May 2021         |
| 1B                                                         | Sep 2020                   | Apr 2021         |
| 3                                                          | Nov 2020                   | Aug 2021         |
| 4                                                          | Nov 2019                   | Completed        |
| 5A                                                         | Oct 2020                   | April 2021       |
| 5B                                                         | Jun 2020                   | July 2021        |
| 6                                                          | Aug 2020                   | Aug 2021         |
| 7                                                          | Jan 2020                   | Jan 2021         |
| 8                                                          | Mar 2020                   | Jan 2021         |

\*Map is not to scale. \*Dates are subject to change based on schedule.